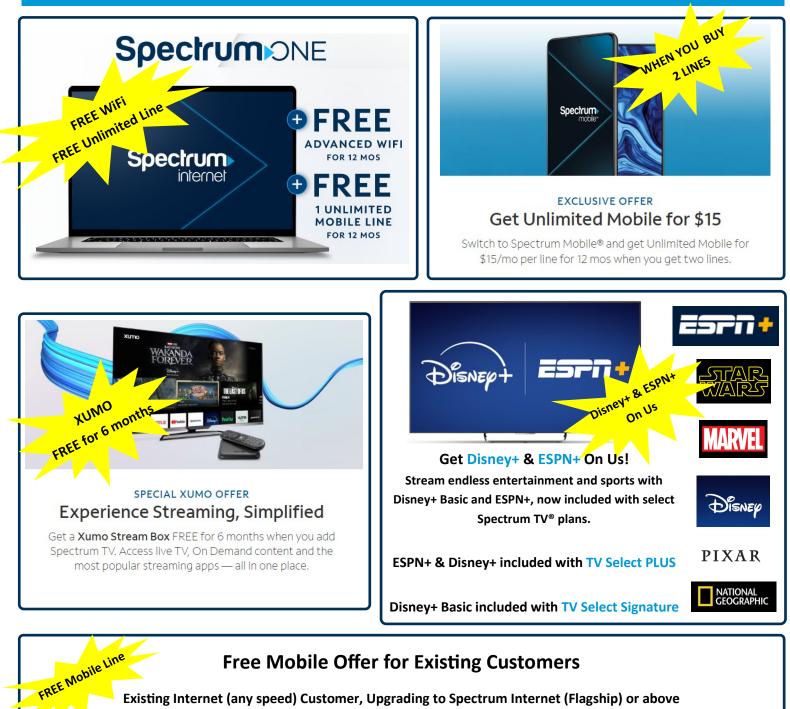

- \$0.00 Spectrum Mobile Unlimited x 1 YR
- + \$10.00 Spectrum Mobile Unlimited Plus x 1 YR
- Activation fee waived for the free line only (additional lines are subject to standard activation fee)
- Customer's core account must be existing for 30 days from the completion date in order to qualify for this promotion.
- Advise customer they can add Advanced WiFi for an additional \$7 to enjoy the exclusive benefits of combining Spectrum Internet, Advanced WiFi and Mobile (Spectrum One).

### \*\* Spectrum TV Stream \*\*

Great news! Effective April 12, 2024, National Geographic, The Disney Channel and FX will be added to Spectrum TV Stream and Business TV Stream at no additional cost. Sell and save more Video customers by promoting the fantastic value and wide array of programming included in Spectrum TV Strea Spectrum TV Stream & Business TV Stream!