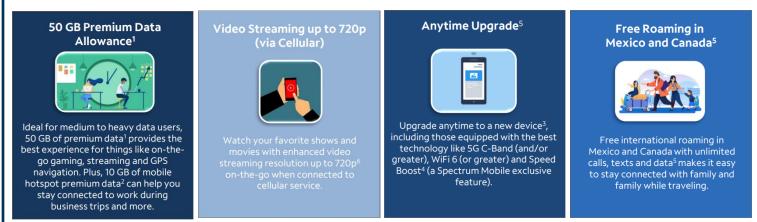

#### Some Features and Benefits

- 50 GB Premium Data Allowance
- Video Streaming up to 720p
- Free Roaming in Mexico and Canada
- Anytime Upgrade receive a new mobile device.. anytime! (Starts April 7, 2024)